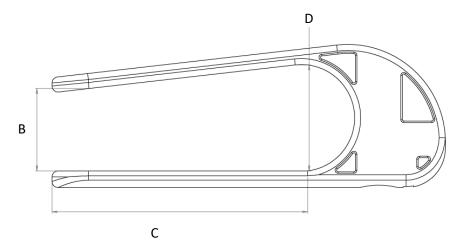

### **Specifications**

The sizing guide for the Palm Pen Holder can be seen on the next page:

## Pen Ball Sizing:

| Palm<br>Pen<br>Holder<br>version | Pen hole<br>size | A<br>(mm) | B<br>(mm) | C<br>(mm) | D<br>(mm) | Pen Hole<br>(mm) |
|----------------------------------|------------------|-----------|-----------|-----------|-----------|------------------|
| Small Pam<br>Pen Holder          | Narrow           | 23        | 21        | 93        | 25        | 7                |
|                                  | Standard         | 23        | 21        | 93        | 25        | 13               |
|                                  | Wide             | 23        | 21        | 93        | 25        | 18               |
| Medium<br>Palm Pen<br>Holder     | Narrow           | 24        | 26        | 110       | 35        | 7                |
|                                  | Standard         | 24        | 26        | 110       | 35        | 13               |
|                                  | Wide             | 24        | 26        | 110       | 35        | 18               |
| Large Palm<br>Pen Holder         | Narrow           | 25        | 33        | 120       | 40        | 7                |
|                                  | Standard         | 25        | 33        | 120       | 40        | 13               |
|                                  | Wide             | 25        | 33        | 120       | 40        | 18               |