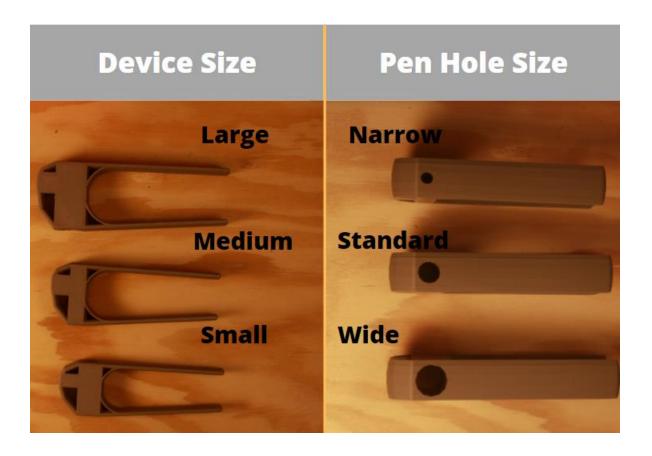

#### Introduction

The Palm Pen Holder device creates a alternate grip for users who struggle to use writing utensils that require a tight pinch grip. The Palm Pen Holder device comes in three predetermined sizes of large, medium, and small with each size also having a pen hole size of narrow, standard, and wide. This allows users with different hand sizes/shapes as well as including different pen sizes allows for a variety of use cases. Custom sizing can also be done by requesting the maker to use the OpenSCAD file on the project page to adjust the dimensions. If you want specific sizing information of the Palm Pen Holder, a sizing guide can be found at the bottom of this document.

### Compatibility

Set screw allow many sizes of writing utensils to be placed into the pen hole. In addition, if you find that the set screw is not able to secure the writing utensil or it is not able to fit inside the pen hole the varying sizes of pen hole (small, medium, or large) can be 3D printed/requested to allow for these cases.