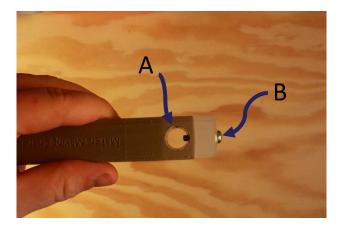

#### **Features**

The Palm Pen Holder is a single 3D printed piece with a hole (pen hole) for the writing utensil [A] and a set screw for adjustment [B]. A writing utensil, paintbrush, or any writing utensil can be put through the pen hole and fixed using the set screws at the users desired height.