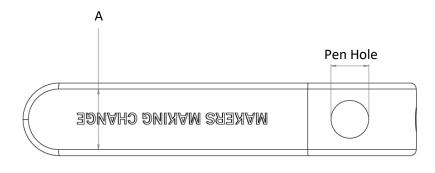

### **Specifications**

The sizing guide for the Palm Pen Holder can be seen on the next page:

## Pen Ball Sizing:

| Palm<br>Pen<br>Holder<br>version | Pen hole<br>size | A<br>(mm) | B<br>(mm) | C<br>(mm) | D<br>(mm) | Pen Hole<br>(mm) |
|----------------------------------|------------------|-----------|-----------|-----------|-----------|------------------|
| Small Pam<br>Pen Holder          | Narrow           | 23        | 21        | 93        | 25        | 7                |
|                                  | Standard         | 23        | 21        | 93        | 25        | 13               |
|                                  | Wide             | 23        | 21        | 93        | 25        | 18               |
| Medium<br>Palm Pen<br>Holder     | Narrow           | 24        | 26        | 110       | 35        | 7                |
|                                  | Standard         | 24        | 26        | 110       | 35        | 13               |
|                                  | Wide             | 24        | 26        | 110       | 35        | 18               |
| Large Palm<br>Pen Holder         | Narrow           | 25        | 33        | 120       | 40        | 7                |
|                                  | Standard         | 25        | 33        | 120       | 40        | 13               |
|                                  | Wide             | 25        | 33        | 120       | 40        | 18               |