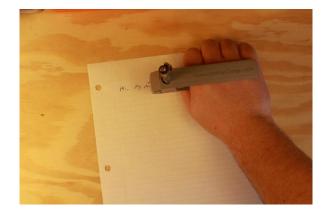

## Usage

The Palm Pen Holder requires a writing utensil to be inserted into the pen hole. The writing utensil can then be fixed in the desired positon by tightening the set screws. The Palm Pen Holder is then ready to use and can be gripped in in any way the user feels comfortable.